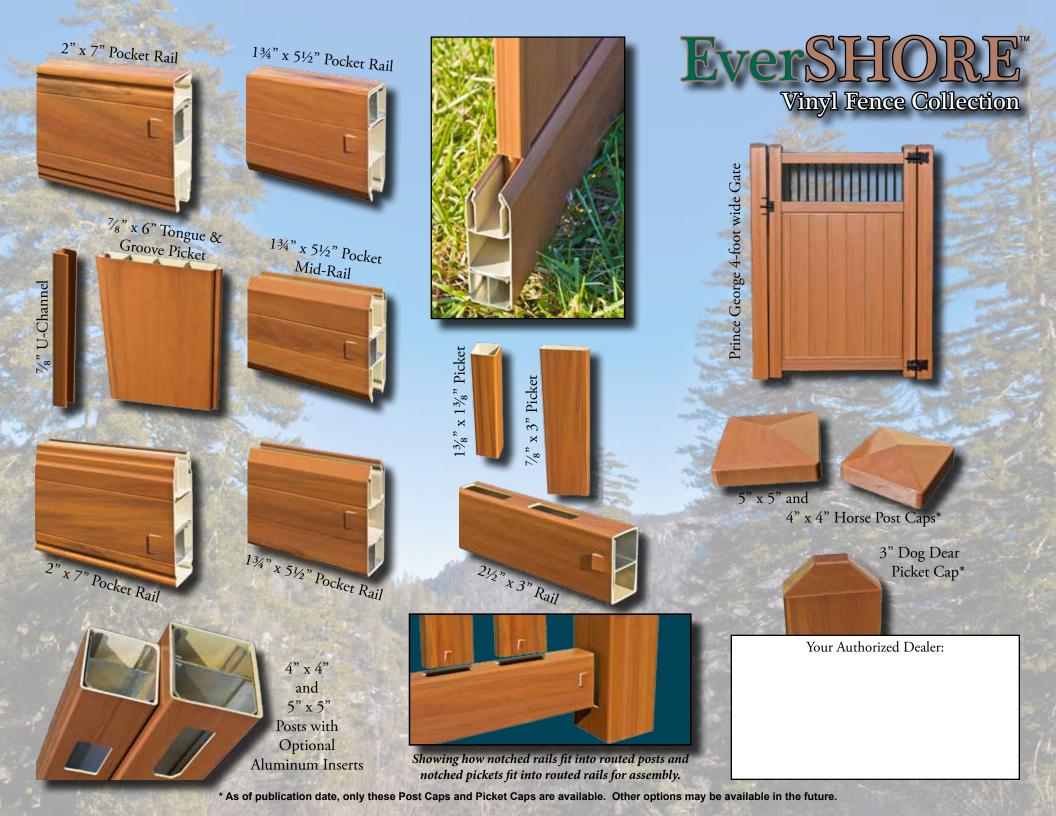

Shoreline's EverSHORE privacy panels are double-reinforced with aluminum in both top and bottom rails. A variety of privacy, semi-privacy, and picket fence styles are available to choose from, as shown on the next page. Gates are available in 3-foot

The natural look of wood with the low maintenance benefits of vinyl

and 4-foot wide leaves. Privacy panel options include choice of three accent tops, as shown and described below. Semi-privacy panels have approximately  $\frac{3}{4}$ -inch air-space between pickets.

\* OPTIONAL: The Caroline, Talbot, Prince George, and Wicomico styles are available with optional 2" x 7" Pocket Rails upgrade.