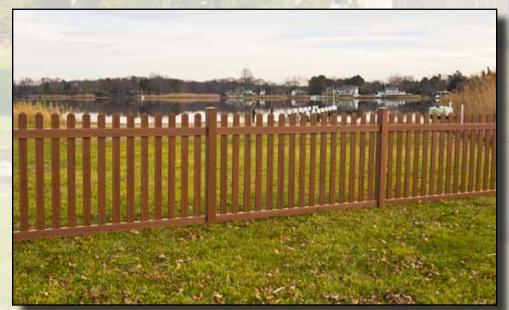

## EverSHORE Winyl Fence Collection

EverSHORE™ is the prime substitute for wood fencing, giving you the natural look of wood with the low maintenance of vinyl. EverSHORE fencing is 100% vinyl -- never needs painting! And, you never have to worry about cracking, peeling, splinters, or rotting. Shoreline Vinyl Systems, Inc. proudly introduces its first EverSHORE color -- Mocha Walnut with ACCU-Shield™.

The natural look of wood with the low maintenance benefits of vinyl

and 4-foot wide leaves. Privacy panel options include choice of three accent tops, as shown and described below. Semi-privacy panels have approximately  $\frac{3}{4}$ -inch air-space between pickets.