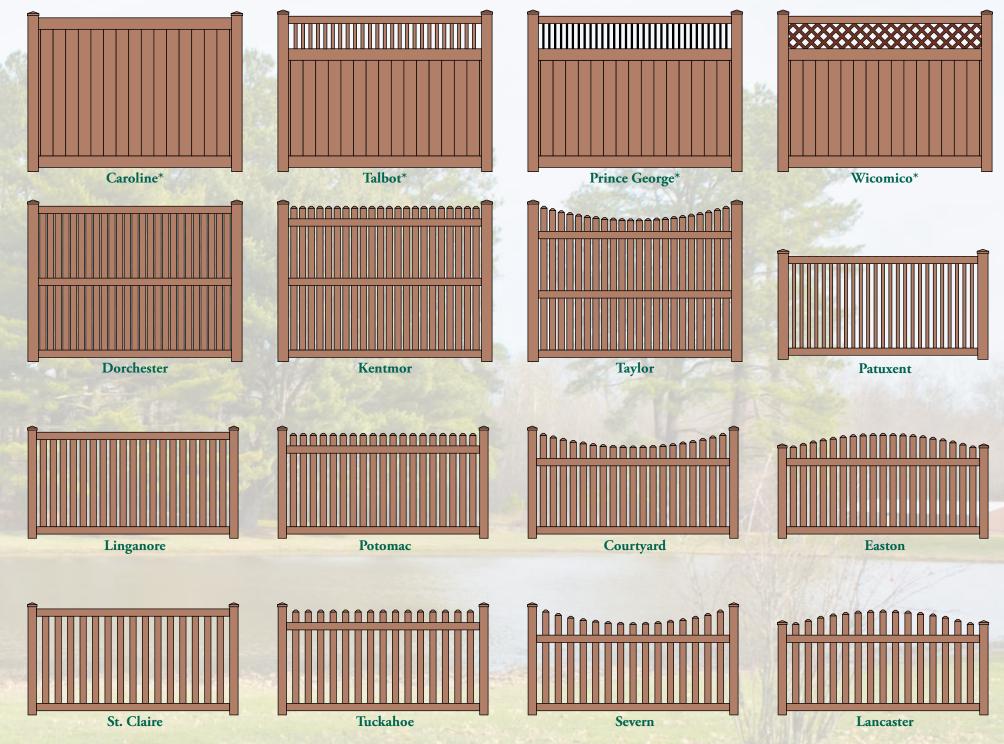

Shoreline's EverSHORE privacy panels are double-reinforced with aluminum in both top and bottom rails. A variety of privacy, semi-privacy, and picket fence styles are available to choose from, as shown on the next page. Gates are available in 3-foot

\* OPTIONAL: The Caroline, Talbot, Prince George, and Wicomico styles are available with optional 2" x 7" Pocket Rails upgrade.