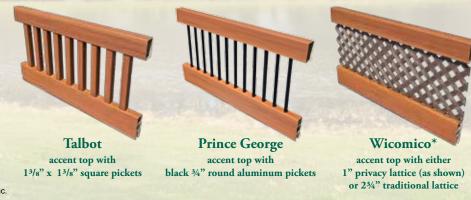

Shoreline's EverSHORE privacy panels are double-reinforced with aluminum in both top and bottom rails. A variety of privacy, semi-privacy, and picket fence styles are available to choose from, as shown on the next page. Gates are available in 3-foot

The natural look of wood with the low maintenance benefits of vinyl

and 4-foot wide leaves. Privacy panel options include choice of three accent tops, as shown and described below. Semi-privacy panels have approximately  $\frac{3}{4}$ -inch air-space between pickets.