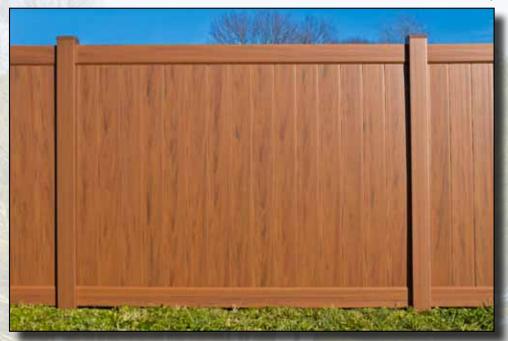

## EverSHORE Winyl Fence Collection

EverSHORE™ is the prime substitute for wood fencing, giving you the natural look of wood with the low maintenance of vinyl. EverSHORE fencing is 100% vinyl -- never needs painting! And, you never have to worry about cracking, peeling, splinters, or rotting. Shoreline Vinyl Systems, Inc. proudly introduces its first EverSHORE color -- Mocha Walnut with ACCU-Shield™.

Shoreline's EverSHORE privacy panels are double-reinforced with aluminum in both top and bottom rails. A variety of privacy, semi-privacy, and picket fence styles are available to choose from, as shown on the next page. Gates are available in 3-foot